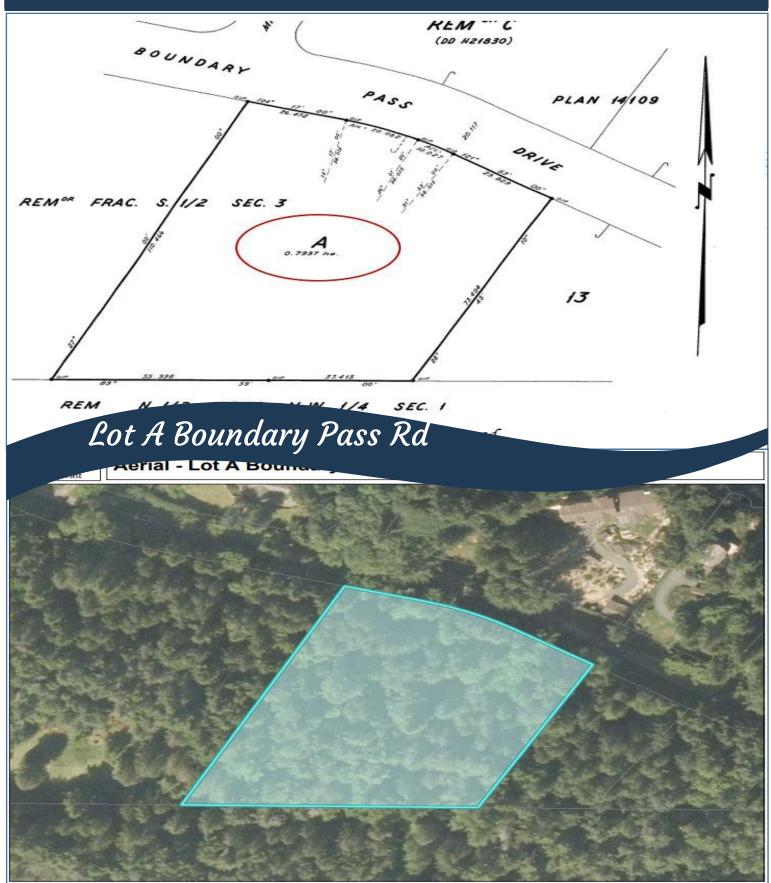

e. With a few building site locations, you will be able to capture a wonderful ocean view here. Nestled on a cut-de-sac in a quiet neighbourhood will ensure a tranquil and private setting. South Island boasts Pender community, rich in natural beauty and outdoor activities. Immerse yourself in the local lifestyle, whether it's exploring pristine beaches, embarking on scenic hikes, or enjoying water sports like kayaking and fishing. Indulge in the serenity of this coastal haven.



# Property Details





Lot Acres: 1.98

Water: None

Waste: Septic needed

Services: None

Driveway: None

Bldg Scheme: No

#### Lot Features:

- Ocean Views
- Cul-de-sac location
- Private Property
- Treed
- Close to beaches, Brooks Pt Park and Poet's Cove marina and dining.







## Plot Plan and Aerial View





### Pender Islands Map



<u>DISCLAIMER:</u> While every effort is made to provide reliable information, Dockside Realty Ltd. makes no representations or warranties as to the accuracy of this brochure.

All measurements are approximate and the buyer is responsible for verifying all data provided.